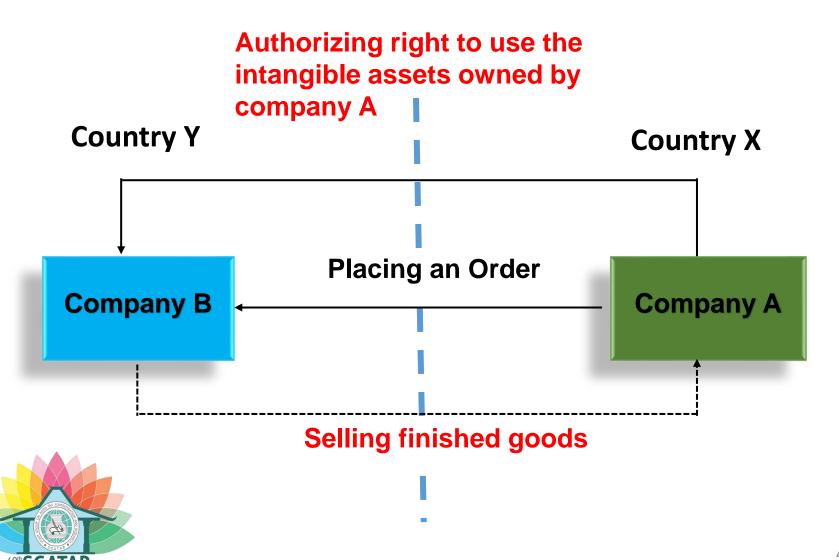

### **Transfer Pricing**

49th SGATAR Annual Meeting

**CHIEN I CHUN** 

**Chinese Taipei** 

Date of Presentation: 24-10-2019



### Agenda

**□** Approaches in Transfer Pricing Analysis

**□** Comparables

☐ Transfer Pricing Dispute Resolution



#### **Approaches in Transfer Pricing Analysis**

- ☐ Transaction-by-Transaction Approach vs Aggregate Approach
  - ■In principle: Transaction-by-Transaction Approach
  - ■Exception: Aggregate Approach



### **Case for Transfer Pricing Analysis**



### Comparables

#### Searching and selecting the comparables

- Internal vs external Internal comparables are not often used.
- Local vs foreignWe give priority to comparables located in the same jurisdiction.

### Comparables

## Obstacles in searching and selecting the external comparables

- **■**CUT: Intangible Assets
- ■CPM is the most common method
- ■The arm's length range: Interquartile range



### **Transfer Pricing Dispute Resolution**

# Obstacles in achieving the effective and efficient MAP and APA

- BAPA cases are assigned to different NTBs
- No consistency strategies and schedules for BAPA



### **Transfer Pricing Dispute Resolution**

- ☐ Developments in dealing with the MAP and APA
  - ■The application procedures for unilateral APA in TP Regulations
  - ■MAP Direction