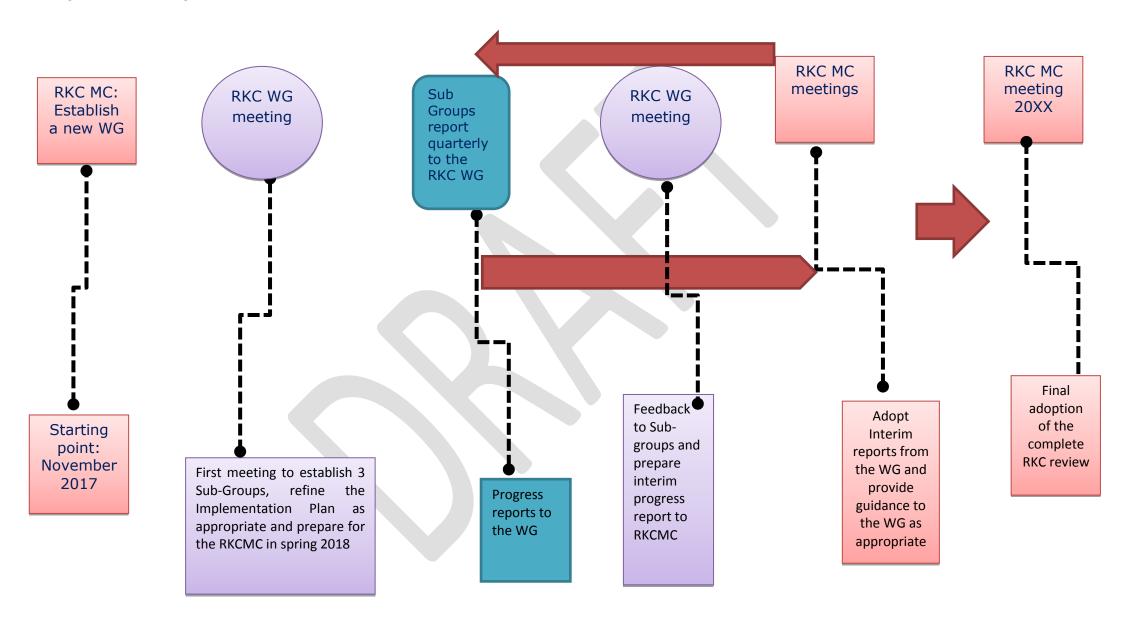

|                                    | RKC IN                                                                                                                                             | IPLEMENTATIO        | ON PLAN <sup>1</sup> |         |  |      |  |  |  |  |
|------------------------------------|----------------------------------------------------------------------------------------------------------------------------------------------------|---------------------|----------------------|---------|--|------|--|--|--|--|
| for the complete review of the RKC |                                                                                                                                                    |                     |                      |         |  |      |  |  |  |  |
| (Project and Action Plan)          |                                                                                                                                                    |                     |                      |         |  |      |  |  |  |  |
|                                    |                                                                                                                                                    | WHO                 |                      |         |  |      |  |  |  |  |
|                                    | ACTIONS                                                                                                                                            | (Resource<br>Names) | Q1 2018              | Q2 2018 |  | 20xx |  |  |  |  |
|                                    | RKC                                                                                                                                                | MC meeting N        | ov 2017              |         |  |      |  |  |  |  |
| 1                                  | Establish a Working Group (WG)                                                                                                                     | RKC MC              |                      |         |  |      |  |  |  |  |
|                                    | '                                                                                                                                                  | Review phas         | е                    |         |  |      |  |  |  |  |
| 2                                  | Establish 3 Sub-Groups to work in parallel                                                                                                         | WG                  |                      |         |  |      |  |  |  |  |
| 3                                  | Refine Implementation Plan as appropriate                                                                                                          | WG                  |                      |         |  |      |  |  |  |  |
| 4                                  | Discuss whether the RKC should remain a Convention or become a Framework of Standards (FoS) and make a recommendation to the RKC/MC in spring 2018 | WG                  |                      |         |  |      |  |  |  |  |
| 5                                  | Discuss the future structure of the new instrument                                                                                                 | WG                  |                      |         |  |      |  |  |  |  |
|                                    | ,                                                                                                                                                  | Review RKC B        | ody                  |         |  |      |  |  |  |  |
| 6                                  | Review and update<br>Preamble and Chapters                                                                                                         | sub-Group 1         |                      |         |  |      |  |  |  |  |
| 7                                  | Develop a monitoring and compliance mechanism                                                                                                      | sub-Group 1         |                      |         |  |      |  |  |  |  |
| 8                                  | Review and update definitions                                                                                                                      | sub-Group 1         |                      |         |  |      |  |  |  |  |
| 9                                  | Review and update transitional measures                                                                                                            | sub-Group 1         |                      |         |  |      |  |  |  |  |
| 10                                 | Develop a future proof mechanism                                                                                                                   | sub-Group 1         |                      |         |  |      |  |  |  |  |

## RKC IMPLEMENTATIOM TIMETABLE