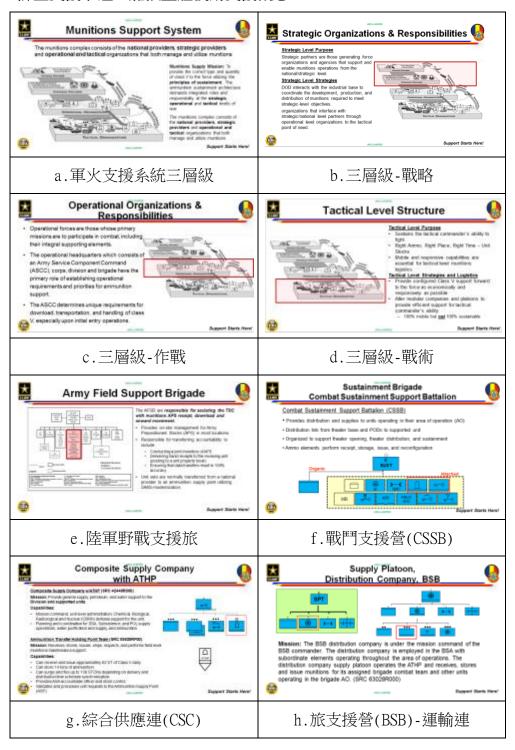

(B)彈藥支援系統(Ammunition Support Systems):介紹軍火支援系統三層級(作戰、戰術、戰略)及其組織及責任,分別敘述各支援單位組織架構及責任區分,由陸軍野戰支援旅、戰鬥支援營、綜合供應連、支援排至支援小組,加強整體後勤支援概念。

(C)軍火分配及儲存(Munitions Distribution and Storage):介紹美軍軍 火基本配賦種類及配賦數量、各式補給方式、美國火藥資訊查詢系統 及三層級各彈藥供應站等。