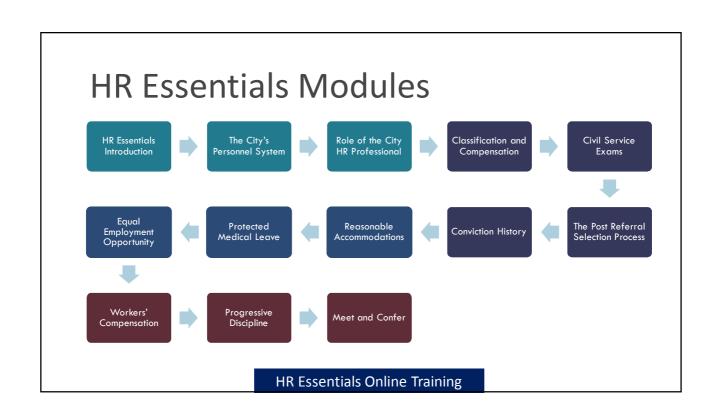

#### **HR** Essentials

- □ Target Audience: HR Professionals across the City
  - HR Trainees
  - HR Analysts
  - Senior HR Analysts
  - HR Managers
  - All DHR Staff

**HR Essentials Online Training** 

#### HR Essentials

- Online training on demand
- New modules launched monthly
- Currently 562 HR Professionals automatically enrolled
- HR professionals select the modules they want to view through learning management system

**HR Essentials Online Training** 