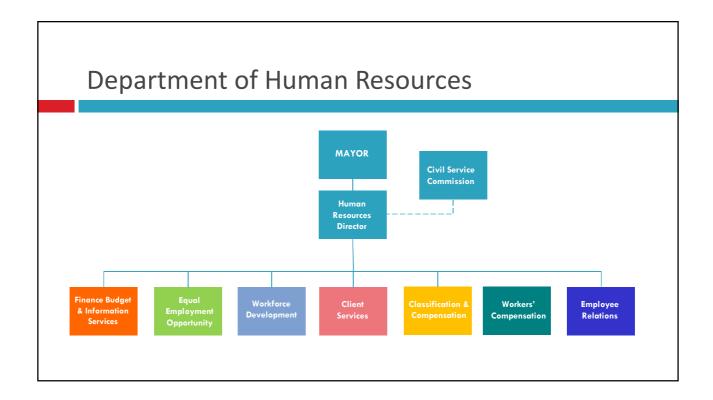

#### Department of Human Resources

- Mission: To use fair and equitable practices to hire, develop, support, and retain a highly-qualified workforce.
- DHR administers the City's civil service system, ensures payment of workers' compensation benefits to injured employees, negotiates and administers labor agreements with the City's labor unions, ensures equal employment opportunities for employees and applicants, and trains, develops and manages the City workforce.