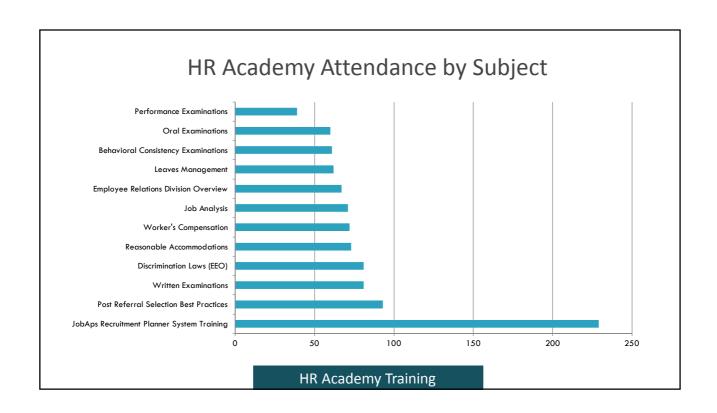

## **HR Academy Training**

- □ **Target Audience:** Current Citywide HR Analysts
  - HR Analysts
  - Senior HR Analysts

**HR Academy Training** 

## **HR Academy Training**

- Instructor Led
- Self Selection / Self Register
- HR Essentials may be pre-requisite for some workshops
- Certificate for completion of all workshops

**HR Academy Training** 