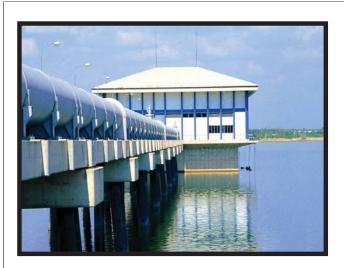

#### Raw Water System

Capacity of 100 million m<sup>3</sup>/year , current industrial consumption 72 million m<sup>3</sup>/year

### Water Supply

Capacity of 15,300 m<sup>3</sup>/day , current industrial consumption 5,000 m<sup>3</sup>/day