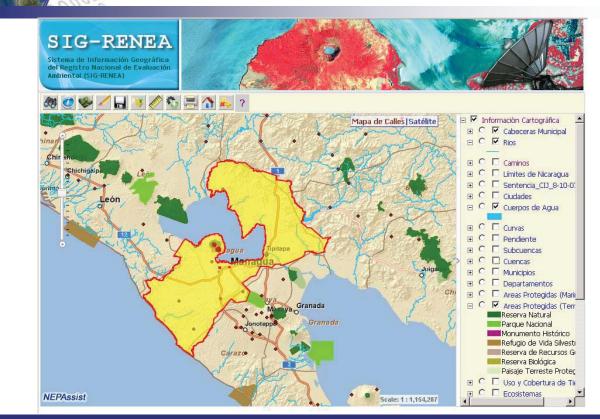

treamlined review process that potentially raises important environmental issues at the earliest stages of project development. Visit the Help section in the NEPAssist tool. Notes About NEPAssist Accessibility Enter New Study Area Miami, FL Search A study area can be a place or or an area. To get a map of the vicinity of an area of interest, you can enter an address, ZIP code, city, county, watershed, or a pair of coordinates in the search box. The following are examples: Dallas 77 W. lackson Blvd, 60604 77 W. Jackson Blvd, Chicago, IL Arlington County, VA 60085 LAX For Coordinates, enter Latitude and Longitude (in that order): 38.1.-78.2 For Watershed, enter watershed: 01020003 For Congressional District, enter cd: CA01

You are here: EPA Home » NEPAssist Home



۷



## Add Data Layers



7



# **Remote Sensing Information**



# Remote Sensing Information



9

# **Different Layers Build Story**

Centro de Cultivo observado con SAR

Centro de Cultivo observado con sensor óptico



High : 17860

Imagen SAR comparada con Concesión Otorgada



Low : 1

del Medio Ambiente Gobierno de Chile

Low : 1

٩



## Draw Project Area





### Preliminary Environmental Assessment

| Sites                                                            |            | A GIS tool that assists with