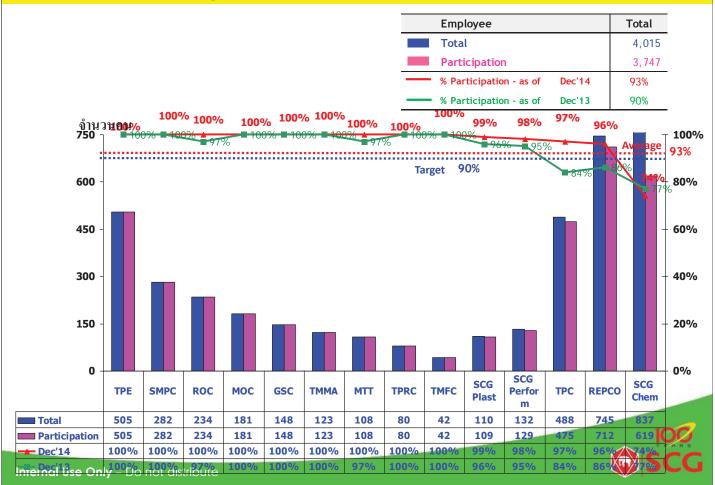

#### **Economy**:

#### Local income support - Support community enterprises about 0.6 Million US\$



Landscaping & green area

Community Enterprises - Products



Internal Use Only - Do not distribute

### **Good Governance**



Economy



Environment

10 Carlotte Sa

Social

A-255



### **Outcome impact**

**Before** 

After









#### Social – Engage relationship

#### Engage relationship with communities





**SCG Chemicals** held *"the 5<sup>th</sup> year HRH Princess Sirindhon's Cup Youth League"* which had been organized for 5 years continually. There are under 15 year-old football players from 10 teams in Rayong join the tournament to promote health and develop skills of young football players in Rayong for professional level.



### CSR Participation in 2014 (As of 31 Dec)



#### **Employees Participation**



#### **One Manager One Community (OMOC) Project**

The main purpose of this activity is to build up good relationship between SCG Chemicals and communities, and also listen to the communities' voices.

Nowadays : we specific assigned employees (S level in Rayong and their teams) in each company to take care nearby communities



Internal Use Only - Do not distribute



## OMOC Participation in 2014 (As of 31 Dec)



#### **Community Partnership Association**





#### Key projects

#### <u>Health</u>

- 1. Mobile Clinic 37 times/year for people in Rayong
- 2. Doctors & Nurses Employment
- 3. Nurse scholarships
- 4. Master program Scholarships in Occupational Health Science
- 5. Support & Encourage Village Health Volunteers

#### **Education**

- 1. Eng