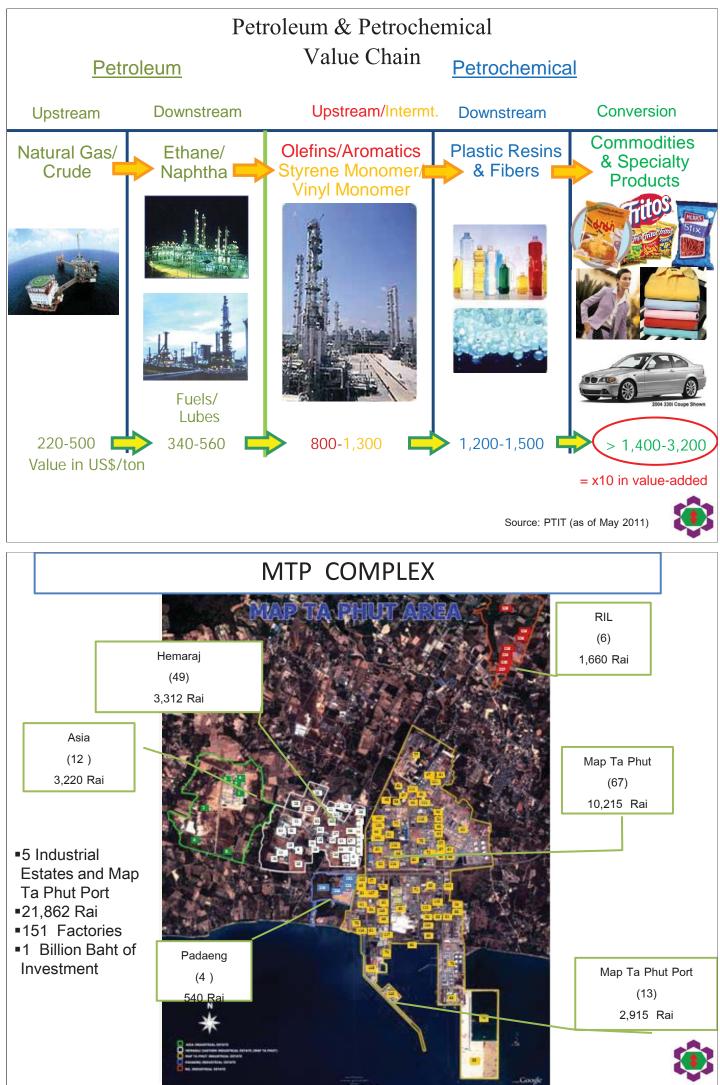

AL NWI wetlands area?          | no         |
| Within 400 meters of a designated FL NVI wetlands area?          | <u>ves</u> |
| Within 400 meters of a designated GA NWI wetlands area?          | no         |





13





## Strengthening Environmental Impact Assessments in the Lower Mekong

#### U.S. Environmental Protection Agency

U.S. AID Regional Development Mission for Asia

October 2014 – October 2018



附錄27、泰國Map Ta Phut Industrial Estate介紹簡報

**INDUSTRIAL ESTATE AUTHORITY OF THAILAND** 

# Welcome to Map Ta Phut Industrial Estate



Industrial Estate Authority of

Thailand : I-

EA-T



**State Enterprise Founded in 1972** 

**Attached to the Ministry of Industry** 



**Develop and Manage Industrial Estates** 





Industrial Port Development





# **Map Ta Phut Complex**





A-242





# **Utilities and Facilities**



Road System

Main road 40 meter width and 5.8 km. Length with

steel reinforces concrete.





## **Electricity System**

115 KVA, 22 KVA, 245 MW, supplied by EGAT and 1,300 MW supplied by private power plants.





## **Telecommunication**

ISDN system, teleconference, fiber optics, internet, E-mail.





#### Raw Water System

Capacity of 100 million m<sup>3</sup>/year , current industrial consumption 72 million m<sup>3</sup>/year



### Water Supply

Capacity of 15,300 m<sup>3</sup>/day , current industrial consumption 5,000 m<sup>3</sup>/day



### Waste Water Treatment System

(General Industrial Zone)

Capacity 4,000 m<sup>3</sup>/day , current service 1,000 m<sup>3</sup>/day









### Deep Sea Port

Major service for general goods, c