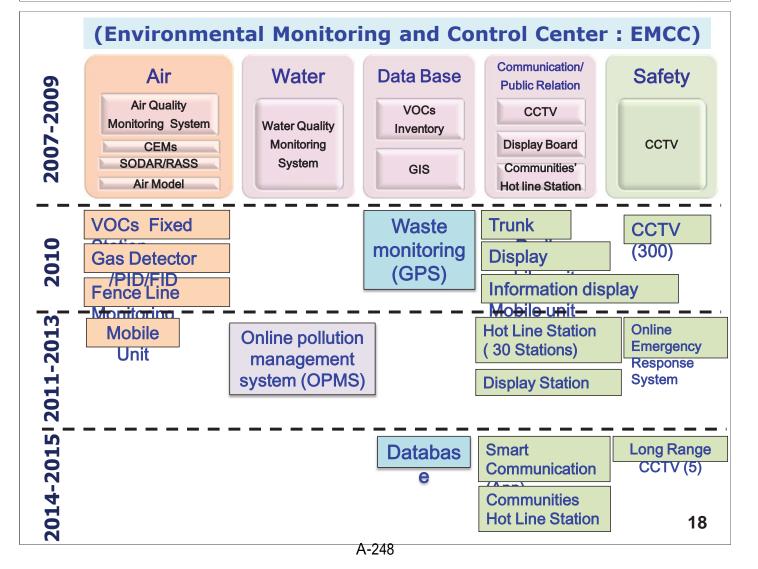

## Strengthening Environmental Impact Assessments in the Lower Mekong

#### U.S. Environmental Protection Agency

U.S. AID Regional Development Mission for Asia

October 2014 – October 2018

附錄27、泰國Map Ta Phut Industrial Estate介紹簡報

**INDUSTRIAL ESTATE AUTHORITY OF THAILAND** 