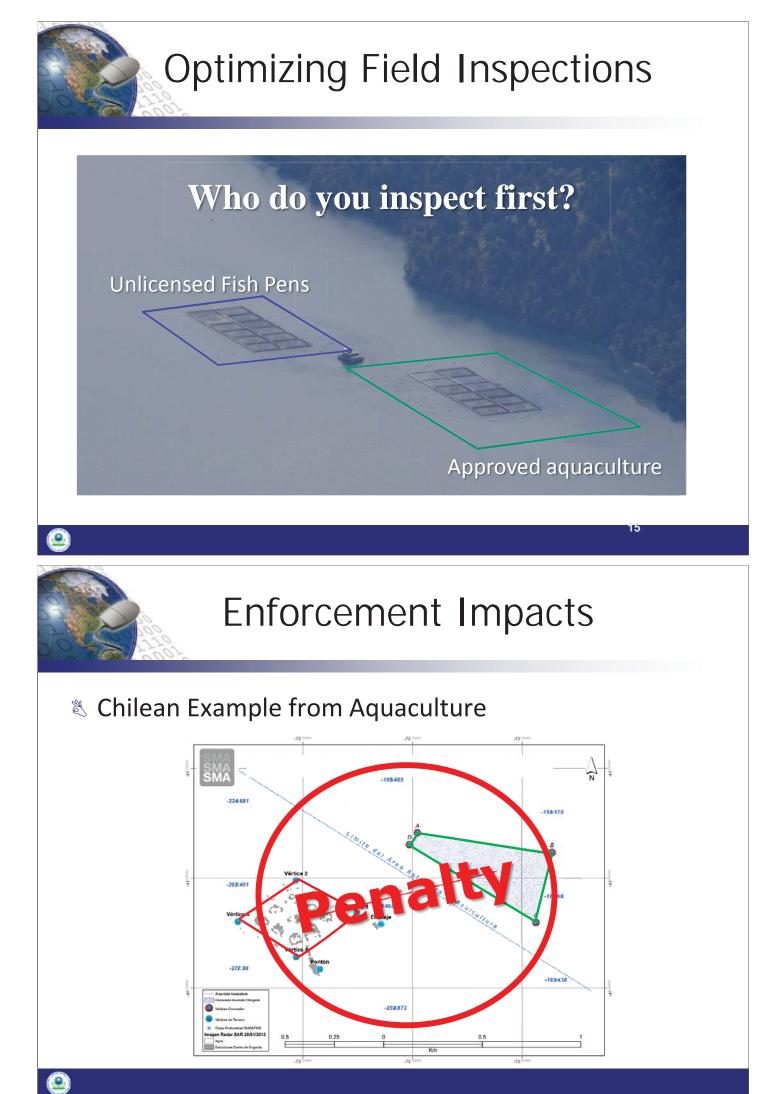

# **Different Layers Build Story**

Centro de Cultivo observado con SAR

Centro de Cultivo observado con sensor óptico

High : 17860

Imagen SAR comparada con Concesión Otorgada

Low : 1

del Medio Ambiente Gobierno de Chile

Low : 1

٩