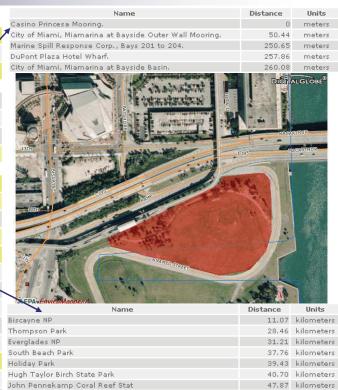

### Preliminary Environmental Assessment

| Sites                                                            |            | A GIS tool that assists with                                                                                                                                                                                                                                                                                                                                                                                                                                                                                                                                                                                                                                                                                                                                                                                                                                                                                                                                                                                                                                                                                                                                                                                                                                                                                                                                                                                                                                                                                                                                                                                                                                                                                                                                                                                                                                                                                                                                                                                                                                                                                                   |
|------------------------------------------------------------------|------------|--------------------------------------------------------------------------------------------------------------------------------------------------------------------------------------------------------------------------------------------------------------------------------------------------------------------------------------------------------------------------------------------------------------------------------------------------------------------------------------------------------------------------------------------------------------------------------------------------------------------------------------------------------------------------------------------------------------------------------------------------------------------------------------------------------------------------------------------------------------------------------------------------------------------------------------------------------------------------------------------------------------------------------------------------------------------------------------------------------------------------------------------------------------------------------------------------------------------------------------------------------------------------------------------------------------------------------------------------------------------------------------------------------------------------------------------------------------------------------------------------------------------------------------------------------------------------------------------------------------------------------------------------------------------------------------------------------------------------------------------------------------------------------------------------------------------------------------------------------------------------------------------------------------------------------------------------------------------------------------------------------------------------------------------------------------------------------------------------------------------------------|
| Within 400 meters of a school?                                   | <u>yes</u> | the review process of                                                                                                                                                                                                                                                                                                                                                                                                                                                                                                                                                                                                                                                                                                                                                                                                                                                                                                                                                                                                                                                                                                                                                                                                                                                                                                                                                                                                                                                                                                                                                                                                                                                                                                                                                                                                                                                                                                                                                                                                                                                                                                          |
| Within 400 meters of a hospital?                                 | no         | Environmental Impact                                                                                                                                                                                                                                                                                                                                                                                                                                                                                                                                                                                                                                                                                                                                                                                                                                                                                                                                                                                                                                                                                                                                                                                                                                                                                                                                                                                                                                                                                                                                                                                                                                                                                                                                                                                                                                                                                                                                                                                                                                                                                                           |
| Within 400 meters of a port?                                     | <u>yes</u> | Statements and                                                                                                                                                                                                                                                                                                                                                                                                                                                                                                                                                                                                                                                                                                                                                                                                                                                                                                                                                                                                                                                                                                                                                                                                                                                                                                                                                                                                                                                                                                                                                                                                                                                                                                                                                                                                                                                                                                                                                                                                                                                                                                                 |
| ⊟Nonattainment                                                   |            | Environmental Assessments                                                                                                                                                                                                                                                                                                                                                                                                                                                                                                                                                                                                                                                                                                                                                                                                                                                                                                                                                                                                                                                                                                                                                                                                                                                                                                                                                                                                                                                                                                                                                                                                                                                                                                                                                                                                                                                                                                                                                                                                                                                                                                      |
| Within 400 meters of a SOx nonattainment area?                   | no         |                                                                                                                                                                                                                                                                                                                                                                                                                                                                                                                                                                                                                                                                                                                                                                                                                                                                                                                                                                                                                                                                                                                                                                                                                                                                                                                                                                                                                                                                                                                                                                                                                                                                                                                                                                                                                                                                                                                                                                                                                                                                                                                                |
| Within 400 meters of a lead nonattainment area?                  | no         | DIGITALGLOBE                                                                                                                                                                                                                                                                                                                                                                                                                                                                                                                                                                                                                                                                                                                                                                                                                                                                                                                                                                                                                                                                                                                                                                                                                                                                                                                                                                                                                                                                                                                                                                                                                                                                                                                                                                                                                                                                                                                                                                                                                                                                                                                   |
| Within 400 meters of a CO nonattainment area?                    | no         | The optimization is a second second                                                                                                                                                                                                                                                                                                                                                                                                                                                                                                                                                                                                                                                                                                                                                                                                                                                                                                                                                                                                                                                                                                                                                                                                                                                                                                                                                                                                                                                                                                                                                                                                                                                                                                                                                                                                                                                                                                                                                                                                                                                                                            |
| Within 400 meters of an ozone nonattainment area?                | <u>yes</u> |                                                                                                                                                                                                                                                                                                                                                                                                                                                                                                                                                                                                                                                                                                                                                                                                                                                                                                                                                                                                                                                                                                                                                                                                                                                                                                                                                                                                                                                                                                                                                                                                                                                                                                                                                                                                                                                                                                                                                                                                                                                                                                                                |
| EcoSystem                                                        |            | MACARTHUR                                                                                                                                                                                                                                                                                                                                                                                                                                                                                                                                                                                                                                                                                                                                                                                                                                                                                                                                                                                                                                                                                                                                                                                                                                                                                                                                                                                                                                                                                                                                                                                                                                                                                                                                                                                                                                                                                                                                                                                                                                                                                                                      |
| Within 400 meters of an area of level 4 ecoregions?              | <u>yes</u> | 13TH MARTIN                                                                                                                                                                                                                                                                                                                                                                                                                                                                                                                                                                                                                                                                                                                                                                                                                                                                                                                                                                                                                                                                                                                                                                                                                                                                                                                                                                                                                                                                                                                                                                                                                                                                                                                                                                                                                                                                                                                                                                                                                                                                                                                    |
| Within 400 meters of a designated sole source aquifer?           | <u>yes</u> | List Territ                                                                                                                                                                                                                                                                                                                                                                                                                                                                                                                                                                                                                                                                                                                                                                                                                                                                                                                                                                                                                                                                                                                                                                                                                                                                                                                                                                                                                                                                                                                                                                                                                                                                                                                                                                                                                                                                                                                                                                                                                                                                                                                    |
| Within 400 meters of a designated priority watershed?            | no         |                                                                                                                                                                                                                                                                                                                                                                                                                                                                                                                                                                                                                                                                                                                                                                                                                                                                                                                                                                                                                                                                                                                                                                                                                                                                                                                                                                                                                                                                                                                                                                                                                                                                                                                                                                                                                                                                                                                                                                                                                                                                                                                                |
| Within 400 meters of a major river?                              | <u>yes</u> | 2 0.595 - 0.8MP                                                                                                                                                                                                                                                                                                                                                                                                                                                                                                                                                                                                                                                                                                                                                                                                                                                                                                                                                                                                                                                                                                                                                                                                                                                                                                                                                                                                                                                                                                                                                                                                                                                                                                                                                                                                                                                                                                                                                                                                                                                                                                                |
| Within 400 meters of a designated 100-year FEMA floodplain?      | <u>yes</u> | 1011                                                                                                                                                                                                                                                                                                                                                                                                                                                                                                                                                                                                                                                                                                                                                                                                                                                                                                                                                                                                                                                                                                                                                                                                                                                                                                                                                                                                                                                                                                                                                                                                                                                                                                                                                                                                                                                                                                                                                                                                                                                                                                                           |
| Within 400 meters of a National, State, or Local forest or park? | no         | · Barris                                                                                                                                                                                                                                                                                                                                                                                                                                                                                                                                                                                                                                                                                                                                                                                                                                                                                                                                                                                                                                                                                                                                                                                                                                                                                                                                                                                                                                                                                                                                                                                                                                                                                                                                                                                                                                                                                                                                                                                                                                                                                                                       |
| Within 400 meters of a National wildlife refuge?                 | no         |                                                                                                                                                                                                                                                                                                                                                                                                                                                                                                                                                                                                                                                                                                                                                                                                                                                                                                                                                                                                                                                                                                                                                                                                                                                                                                                                                                                                                                                                                                                                                                                                                                                                                                                                                                                                                                                                                                                                                                                                                                                                                                                                |
| Within 400 meters of a managed land/conservation area?           | no         | UNAMEDSTREET                                                                                                                                                                                                                                                                                                                                                                                                                                                                                                                                                                                                                                                                                                                                                                                                                                                                                                                                                                                                                                                                                                                                                                                                                                                                                                                                                                                                                                                                                                                                                                                                                                                                                                                                                                                                                                                                                                                                                                                                                                                                                                                   |
| Within 400 meters of a wild and scenic river?                    | no         |                                                                                                                                                                                                                                                                                                                                                                                                                                                                                                                                                                                                                                                                                                                                                                                                                                                                                                                                                                                                                                                                                                                                                                                                                                                                                                                                                                                                                                                                                                                                                                                                                                                                                                                                                                                                                                                                                                                                                                                                                                                                                                                                |
| Within 400 meters of a designated AL NWI wetlands area?          | no         | A CONTRACTOR OF A CONTRACTOR O |
| Within 400 meters of a designated FL NWI wetlands area?          | <u>yes</u> | SEPA <sub>D</sub> Environ/appenda                                                                                                                                                                                                                                                                                                                                                                                                                                                                                                                                                                                                                                                                                                                                                                                                                                                                                                                                                                                                                                                                                                                                                                                                                                                                                                                                                                                                                                                                                                                                                                                                                                                                                                                                                                                                                                                                                                                                                                                                                                                                                              |
| Within 400 meters of a designated GA NWI wetlands area?          | no         |                                                                                                                                                                                                                                                                                                                                                                                                                                                                                                                                                                                                                                                                                                                                                                                                                                                                                                                                                                                                                                                                                                                                                                                                                                                                                                                                                                                                                                                                                                                                                                                                                                                                                                                                                                                                                                                                                                                                                                                                                                                                                                                                |
|                                                                  |            |                                                                                                                                                                                                                                                                                                                                                                                                                                                                                                                                                                                                                                                                                                                                                                                                                                                                                                                                                                                                                                                                                                                                                                                                                                                                                                                                                                                                                                                                                                                                                                                                                                                                                                                                                                                                                                                                                                                                                                                                                                                                                                                                |

## Data Drill Downs

| Sites                                                            |            |
|------------------------------------------------------------------|------------|
| Within 400 meters of a school?                                   | <u>yes</u> |
| Within 400 meters of a hospital?                                 |            |
| Within 400 meters of a port?                                     | <u>yes</u> |
| ENonattainment                                                   |            |
| Within 400 meters of a SOx nonattainment area?                   | no         |
| Within 400 meters of a lead nonattainment area?                  | no         |
| Within 400 meters of a CO nonattainment area?                    | no         |
| Within 400 meters of an ozone nonattainment area?                | <u>yes</u> |
| EcoSystem                                                        |            |
| Within 400 meters of an area of level 4 ecoregions?              | <u>ves</u> |
| Within 400 meters of a designated sole source aquifer?           | <u>ves</u> |
| Within 400 meters of a designated priority watershed?            | no         |
| Within 400 meters of a major river?                              | <u>ves</u> |
| Within 400 meters of a designated 100-year FEMA floodplain?      | <u>ves</u> |
| Within 400 meters of a National, State, or Local forest or park? |            |
| Within 400 meters of a National wildlife refuge?                 |            |
| Within 400 meters of a managed land/conservation area?           | no         |
| Within 400 meters of a wild and scenic river?                    | no         |
| Within 400 meters of a designated AL NWI wetlands area?          | no         |
| Within 400 meters of a designated FL NVI wetlands area?          | <u>ves</u> |
| Within 400 meters of a designated GA NWI wetlands area?          | no         |