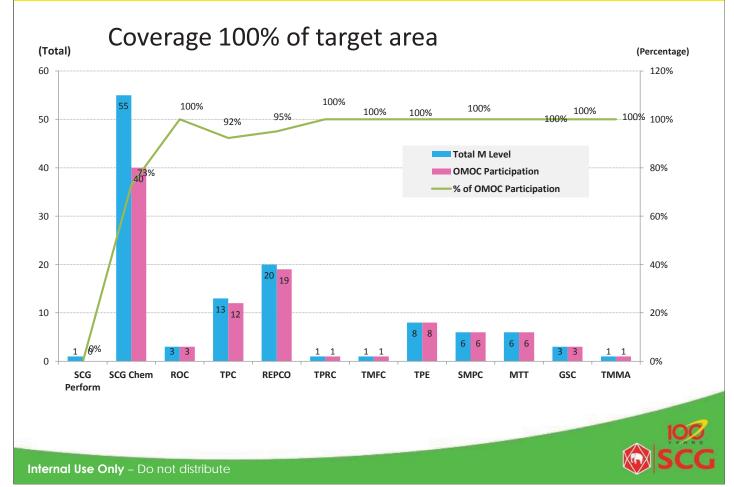

>th</sup> year HRH Princess Sirindhon's Cup Youth League"* which had been organized for 5 years continually. There are under 15 year-old football players from 10 teams in Rayong join the tournament to promote health and develop skills of young football players in Rayong for professional level.



### CSR Participation in 2014 (As of 31 Dec)



#### **Employees Participation**



#### **One Manager One Community (OMOC) Project**

The main purpose of this activity is to build up good relationship between SCG Chemicals and communities, and also listen to the communities' voices.

Nowadays : we specific assigned employees (S level in Rayong and their teams) in each company to take care nearby communities



Internal Use Only - Do not distribute



## OMOC Participation in 2014 (As of 31 Dec)



#### **Community Partnership Association**





#### Key projects

#### <u>Health</u>

- 1. Mobile Clinic 37 times/year for people in Rayong
- 2. Doctors & Nurses Employment
- 3. Nurse scholarships
- 4. Master program Scholarships in Occupational Health Science
- 5. Support & Encourage Village Health Volunteers

#### **Education**

- 1. English & Science Camps for Undergrad students in Rayong
- 2. Bachelor Scholarships in Engineer, Environmental Science, and Education programs
- 3. Education planning Seminar for Parents



บานเราน่าอยู่ สังคมยั่งยื่ม

Internal Use Only - Do not distribute