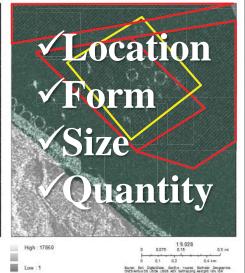

# **Different Layers Build Story**

Centro de Cultivo observado con SAR

Centro de Cultivo observado con sensor óptico

High : 17860

Imagen SAR comparada con Concesión Otorgada

Low : 1

del Medio Ambiente Gobierno de Chile