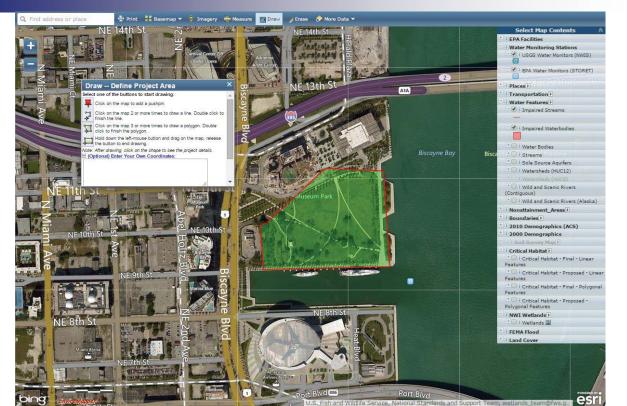

you can enter an address, ZIP code, city, county, watershed, or a pair of coordinates in the search box. The following are examples: Dallas 77 W. lackson Blvd, 60604 77 W. Jackson Blvd, Chicago, IL Arlington County, VA 60085 LAX For Coordinates, enter Latitude and Longitude (in that order): 38.1.-78.2 For Watershed, enter watershed: 01020003 For Congressional District, enter cd: CA01

You are here: EPA Home » NEPAssist Home



۷



## Add Data Layers



7



# **Remote Sensing Information**



# Remote Sensing Information



9

# **Different Layers Build Story**

Centro de Cultivo observado con SAR

Centro de Cultivo observado con sensor óptico



High : 17860

Imagen SAR comparada con Concesión Otorgada



Low : 1

del Medio Ambiente Gobierno de Chile

Low : 1

٩



## Draw Project Area





### Preliminary Environmental Assessment

| Sites                                                            |            | A GIS tool that assists with