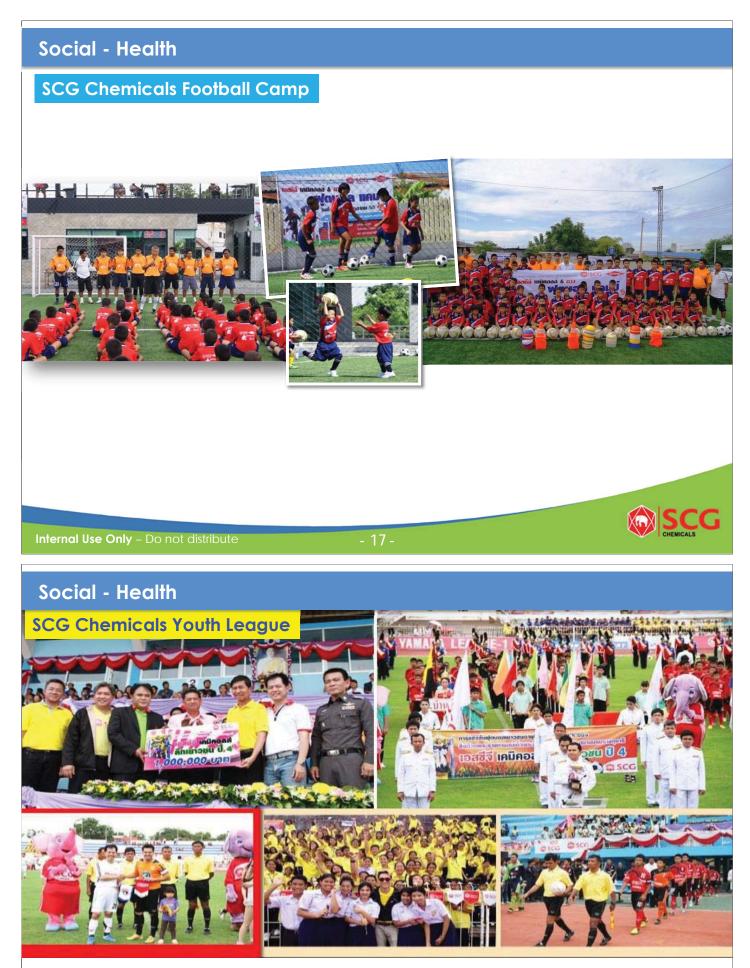

#### Engage relationship with communities

**SCG Chemicals** held *"the 5<sup>th</sup> year HRH Princess Sirindhon's Cup Youth League"* which had been organized for 5 years continually. There are under 15 year-old football players from 10 teams in Rayong join the tournament to promote health and develop skills of young football players in Rayong for professional level.