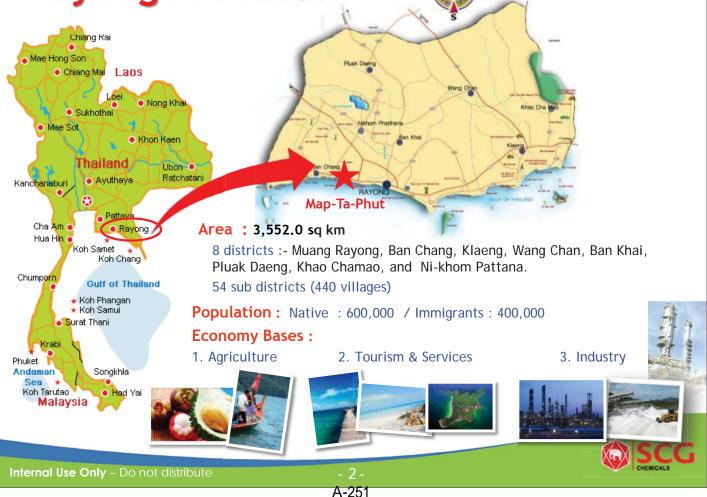

# Welcome to Map Ta Phut Industrial Estate

Industrial Estate Authority of

Thailand : I-

EA-T

**State Enterprise Founded in 1972** 

**Attached to the Ministry of Industry** 

**Develop and Manage Industrial Estates** 