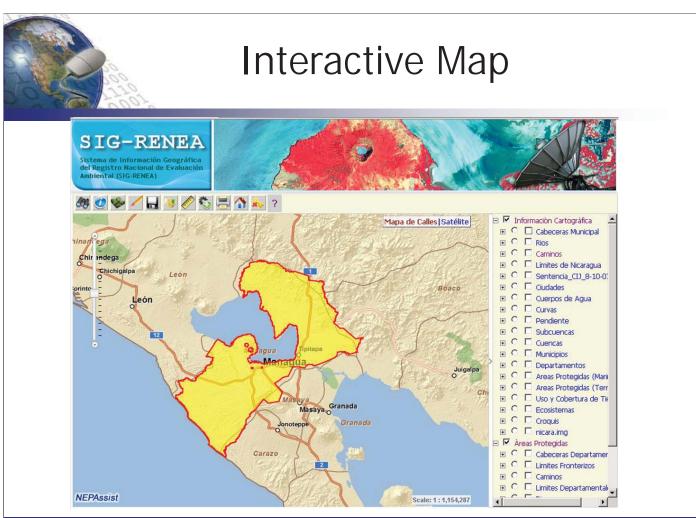

features contribute to a streamlined review process that potentially raises important environmental issues at the earliest stages of project development. Visit the Help section in the NEPAssist tool. Notes About NEPAssist Accessibility Enter New Study Area Miami, FL Search A study area can be a place or or an area. To get a map of the vicinity of an area of interest, you can enter an address, ZIP code, city, county, watershed, or a pair of coordinates in the search box. The following are examples: Dallas 77 W. lackson Blvd, 60604 77 W. Jackson Blvd, Chicago, IL Arlington County, VA 60085 LAX For Coordinates, enter Latitude and Longitude (in that order): 38.1.-78.2 For Watershed, enter watershed: 01020003 For Congressional District, enter cd: CA01

You are here: EPA Home » NEPAssist Home



۷



## Add Data Layers



7



# **Remote Sensing Information**



# Remote Sensing Information



9

# **Different Layers Build Story**

Centro de Cultivo observado con SAR

Centro de Cultivo observado con sensor óptico



High : 17860

Imagen SAR comparada con Concesión Otorgada



Low : 1

del Medio Ambiente Gobierno de Chile

Low : 1

٩



## Draw Project Area





### Preliminary Environmental Assessment

| Sites                                                            |            | A GIS tool that assists with