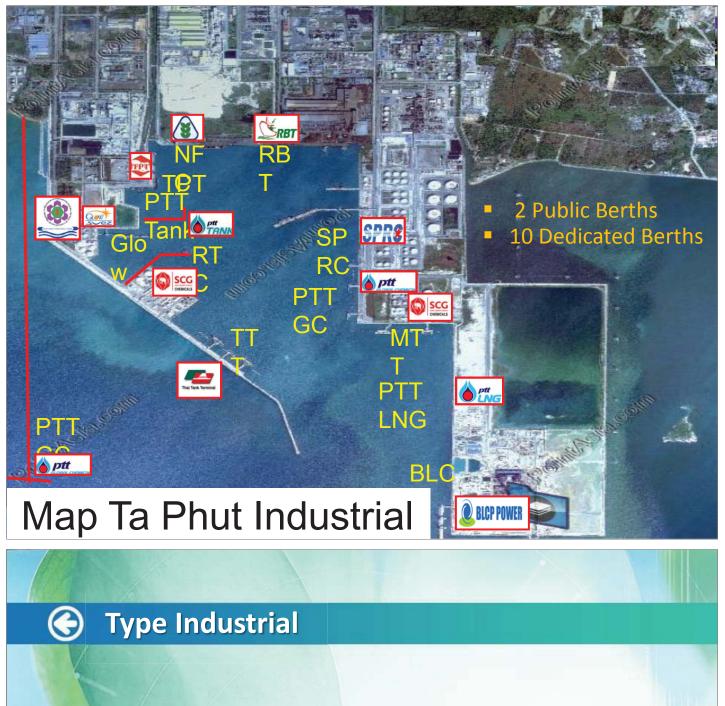

Industrial Port Development

### Deep Sea Port

Major service for general goods, chemicals, liquid products, iron and steel, fertilizer and petroleum.

Walk through and Evaluate Factories with Local Communities