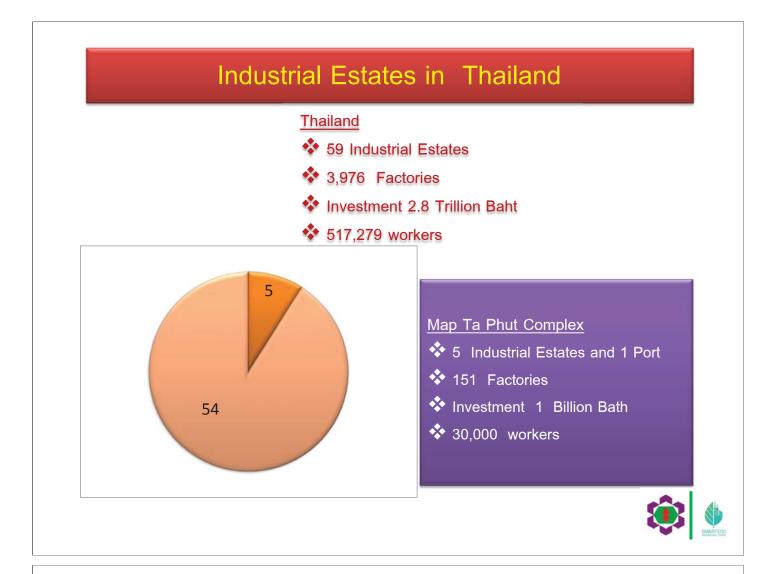

thin 400 meters of a designated AL NWI wetlands area?          | no         |
| Within 400 meters of a designated FL NVI wetlands area?          | <u>ves</u> |
| Within 400 meters of a designated GA NWI wetlands area?          | no         |





13





## Strengthening Environmental Impact Assessments in the Lower Mekong

#### U.S. Environmental Protection Agency

U.S. AID Regional Development Mission for Asia

October 2014 – October 2018



附錄27、泰國Map Ta Phut Industrial Estate介紹簡報

**INDUSTRIAL ESTATE AUTHORITY OF THAILAND** 

# Welcome to Map Ta Phut Industrial Estate



Industrial Estate Authority of

Thailand : I-

EA-T



**State Enterprise Founded in 1972** 

**Attached to the Ministry of Industry** 



**Develop and Manage Industrial Estates** 





Industrial Port Development





# **Map Ta Phut Complex**





A-242





# **Utilities and Facilities**



Road System

Main road 40 meter width and 5.8 km. Length with

steel reinforces concrete.





## **Electricity System**

115 KVA, 22 KVA, 245 MW, supplied by EGAT and 1,300 MW supplied by private power plants.





## **Telecommunication**

ISDN system, teleconference, fiber optics, internet, E-mail.





#### Raw Water System

Capacity of 100 million m<sup>3</sup>/year , current industrial consumption 72 million m<sup>3</sup>/year



### Water Supply

Capacity of 15,300 m<sup>3</sup>/day , current industrial consumption 5,000 m<sup>3</sup>/day



### Waste Water Treatment System

(General Industrial Zone)

Capacity 4,000 m<sup>3</sup>/day , current service 1,000 m<sup>3</sup>/day









### Deep Sea Port

Maj