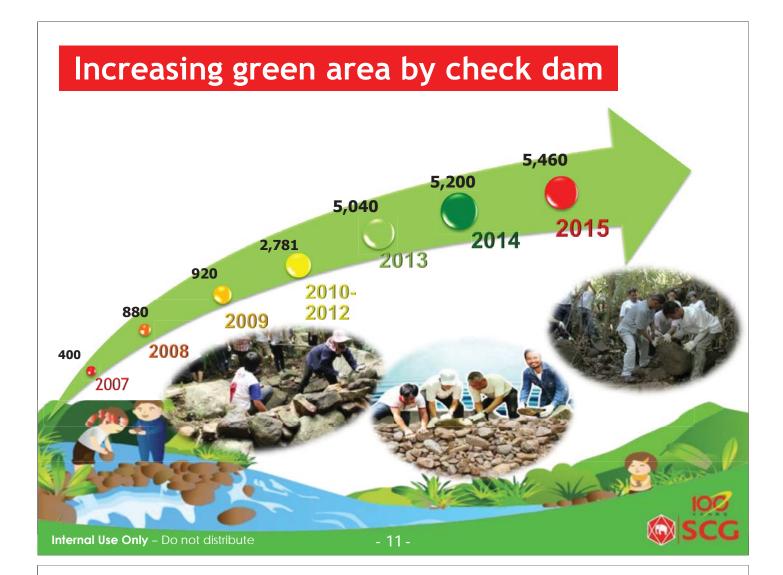

## Green Star Awards and Gold

Year 2007: 32 factories were in great criteria. Year 2008: 49 factories were in great criteria. Year 2009: 47 factories were in great criteria Year 2010: 56 factories were in great criteria Year 2011: 86 factories were in great criteria Year 2012: 96 factories were in great criteria 18 factories were in and great criteria Gold Star award Year 2013: 91 factories were in reat criteria twice a vear