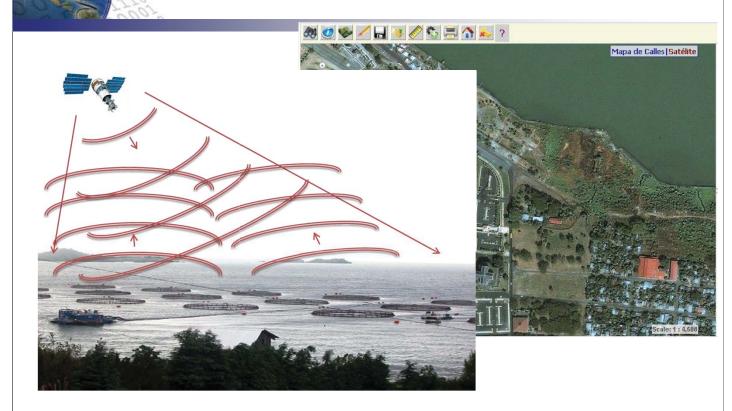

issues at the earliest stages of project development. Visit the Help section in the NEPAssist tool. Notes About NEPAssist Accessibility Enter New Study Area Miami, FL Search A study area can be a place or or an area. To get a map of the vicinity of an area of interest, you can enter an address, ZIP code, city, county, watershed, or a pair of coordinates in the search box. The following are examples: Dallas 77 W. lackson Blvd, 60604 77 W. Jackson Blvd, Chicago, IL Arlington County, VA 60085 LAX For Coordinates, enter Latitude and Longitude (in that order): 38.1.-78.2 For Watershed, enter watershed: 01020003 For Congressional District, enter cd: CA01

You are here: EPA Home » NEPAssist Home



۷



## Add Data Layers



7



# **Remote Sensing Information**



# Remote Sensing Information



9

# **Different Layers Build Story**

Centro de Cultivo observado con SAR

Centro de Cultivo observado con sensor óptico



High : 17860

Imagen SAR comparada con Concesión Otorgada



Low : 1

del Medio Ambiente Gobierno de Chile

Low : 1

٩



## Draw Project Area





### Preliminary Environmental Assessment

| Sites                                                            |            | A GIS tool that assists with