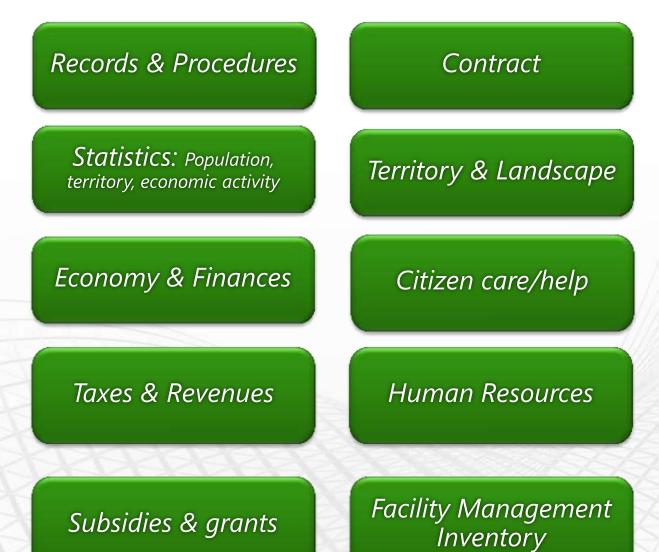

### Provide answers to business questions

- Which is the balance of revenues and expenses? And compared to previous years?
- What is the seasonality of the Treasury regarding the various taxes?
- Which is the variation of "tax pressure" to taxpayers in different exercises?
- What is the inspection more efficient process ?
- How can I improve the administrative processing time?
- How is affected the revenue if a certain scenario occurs?
- How many empty dwellings ?
- What is the population growth by neighborhoods? What are their origins?

Ajuntament

de Terr

- Should I increase the number of nurseries? And Health Care Centers?
- What is the status of streets, public ways, places?