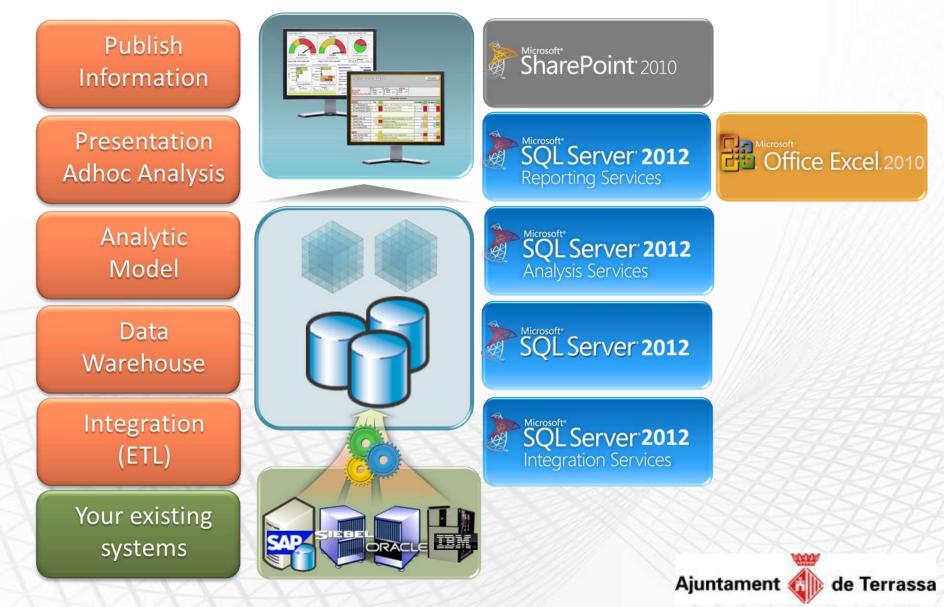

# **Selection Process**

Business Intelligence for all decision makers

- Scalability
- Extension in market
- Stability
- Continuity of solution
- Adaptation of the solution at the organization
- Existence of a pre-built solution
- Experience
- ✓ SQL Server