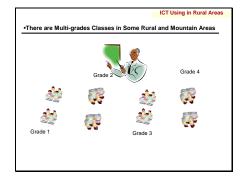

#### Session 2

各國現況簡報(續)

- (3) 中國:(劉美鳳教授, 北京師大)
  - 全國齊心協力改善城鄉不均衡發展現象
  - 資訊教育自 80 年代初期開始推動以適應資訊化社會到來
  - 訂定國家級發展計畫:校校通(2000-2010)、資訊課程納入中小學 必修、建置 CERNET,使用數位衛星系統、電視等
  - 1997 年建立 1000 所實驗學校
  - 2005 年建立資源網(China Basic Education Resources Base),發展 數位教學資源
  - 目前約 80%學校連上 internet
  - 2005 年開始縮短數位落差計畫
  - 1995年起推動教師資訊培訓,2005年訂定教師資訊科技能力標準規範,教師需通過檢測,成立國家教育科技中心
  - 2003年建立教師研習網路,8所師大、CRTVU等加入,3000門
     學位課程
  - 數位落差現況:全國 65%為偏鄉地區學生,資訊教學環境岐異甚大,先進學校可達班班電腦、多媒體教學環境;有的班級每一學生有筆記型電腦;許多中學以上學校有一間以上電腦教室。而有些偏鄉學校連教室都沒有、一班有 100 人以上、3 個人合用一張書桌、多年級合班上課、甚至無電力供應
  - 2003-2007 年投入 16 億改善偏遠地區資訊教育推動(3 種模式)
    - ▶ 教室光碟機(CD-ROMs displaying station)
    - ▶ 衛星接收設備(Educational satellite receiving and playing stations: TV, DVD, CD ROM)
    - ➤ 電腦教室(Computer classroom-for junior highs)共用 PC 設備
  - •目前全國教學電腦人機比為 19.38:1,都會地區約 10:1
  - 2006 年高中/中/小學課程 ICT 課程比例達 100%/90%/20%
  - ■結論
    - > 需訓練教材提供國家教育科技中心使用
    - ▶ 不同之經濟發展環境需不同之需求評估
    - ▶ 建議課程教材可依不同模式及程度發展
- (4) 巴布亞紐幾內亞 (Mr. Aria of Univ. of PNG Open College)
  - ●背景:多語系、多文化、87% 人口居於偏鄉,45% 人口收入低於 平均所得
  - 國家網路頻寬僅 64K 且電力不穩
  - 2002 年起每年約 60,000 名 10-12 年級學生離開學校
  - ■低於15% 學生升學至大專校院
  - 85%中輟生爲偏鄉學生