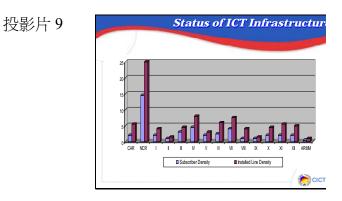

## Human Capital Index.

Assessment of human skills, based on adult literacy and enrolment ration in schools.

|                                  |              | CT Inf      | rasu    |          | re IIIa  | <i>lex</i> |
|----------------------------------|--------------|-------------|---------|----------|----------|------------|
| Philippine                       | s and o      | ther Asiar  | 1 Count | tries    |          |            |
| 2007 UN e-<br>Readiness Survey   | World<br>Ave | Philippines | India   | Malaysia | Thailand | Vietnam    |
| Overall e-<br>Readiness Index    | 0.433        | 0.500       | 0.381   | 0.606    | 0.503    | 0.456      |
| Web Measure<br>Index             | 0.354        | 0.512       | 0.478   | 0.676    | 0.505    | 0.445      |
| Infra Index                      | 0.210        | 0.101       | 0.044   | 0.302    | 0.151    | 0.108      |
| Human Capital<br>Index           | 0.742        | 0.888       | 0.620   | 0.839    | 0.853    | 0.815      |
| e-Participation<br>Index         | 0.191        | 0.273       | 0.250   | 0.296    | 0.296    | 0.523      |
| e-Readiness Rank<br>(out of 183) | -            | 66          | 113     | 34       | 64       | 91         |

## 投影片7

Status of ICT Infrastructur It's a good thing we are actually

doing well in terms of using our ICT resources in delivering our services to the public. Even though the Philippines were not included in the Top 25 countries, it's a good sign that we are rapidly climbing the ranks. It is good news that in just a span of a year, we have improve

considerably. From Rank 47, we went 6 notches up the ranking ladder.

We have invested considerable resources in e-government, which is now reflected in our good performance level. This will encourage us to make continual efforts to improve our services and handle our resources well.

|                           |                                                   |                                                        | _                                                                |
|---------------------------|---------------------------------------------------|--------------------------------------------------------|------------------------------------------------------------------|
| Terret                    | NTDP (1990)                                       | MTDP (2001-2004)                                       | Status                                                           |
| Target                    | . ,                                               |                                                        |                                                                  |
| Teledensity<br>(installed | 3.8% by 1998                                      | 12.7% by 2004                                          | 9.1% in 1998                                                     |
| fixed lines)              | 6.2% by 2004<br>10% by 2010                       |                                                        | 8.7% in 2002<br>7.8% in 2005                                     |
|                           | 10% by 2010                                       |                                                        | 7.8% IN 2005                                                     |
| PCO service/              | PCOs in all                                       | Telecenters in all                                     | 45% of municipalities have inter-                                |
| Telecenters               | municipalities by 2010<br>and 51% of barangays in | municipalities by 2004;<br>Public telephone service in | access points; 737 telecenters (a<br>Jan 2007) 96% of cities and |
|                           | 2010                                              | all barangays                                          | municipalities have PCOs as of 2                                 |
| Cellular                  | All cities and                                    | 100% of provincial capitals,                           | Network coverage of Smart and                                    |
| service                   | municipalities by 2010                            | cities and major highways                              | Globe now reached 99.9% and 96<br>of population, respectively    |
| High Speed                |                                                   | In all cities by 2004                                  | Est. no. of internet subscribers                                 |
| Broadband<br>Service      |                                                   |                                                        | (1.4M) and about 7.8 M internet<br>users                         |