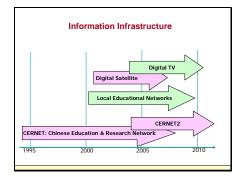

## Important Landmark

National plan for Popularization of ICT in School Education Issued on Nov.14, 2000, by Ministry of Education

Action Plan for Vitalizing Education for the 21st Century (1999) MOE, with approval of the State Council

Aim: it plans to take five to ten years since 2001 to popularize ICT education in School Education. To promote modernization of education through application of ICT, and to strive for stride-leap development of basic education.