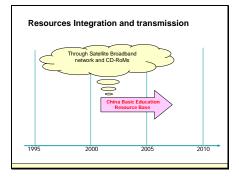

#### Session 2

各國現況簡報(續)

- (3) 中國:(劉美鳳教授, 北京師大)
  - 全國齊心協力改善城鄉不均衡發展現象
  - 資訊教育自 80 年代初期開始推動以適應資訊化社會到來
  - 訂定國家級發展計畫:校校通(2000-2010)、資訊課程納入中小學 必修、建置 CERNET,使用數位衛星系統、電視等
  - 1997 年建立 1000 所實驗學校
  - 2005 年建立資源網(China Basic Education Resources Base),發展 數位教學資源
  - 目前約 80%學校連上 internet
  - 2005 年開始縮短數位落差計畫
  - 1995年起推動教師資訊培訓,2005年訂定教師資訊科技能力標準規範,教師需通過檢測,成立國家教育科技中心
  - 2003年建立教師研習網路,8所師大、CRTVU等加入,3000門
     學位課程
  - 數位落差現況:全國 65%為偏鄉地區學生,資訊教學環境岐異甚大,先進學校可達班班電腦、多媒體教學環境;有的班級每一學生有筆記型電腦;許多中學以上學校有一間以上電腦教室。而有些偏鄉學校連教室都沒有、一班有 100 人以上、3 個人合用一張書桌、多年級合班上課、甚至無電力供應
  - 2003-2007 年投入 16 億改善偏遠地區資訊教育推動(3 種模式)
    - ▶ 教室光碟機(CD-ROMs displaying station)
    - ▶ 衛星接收設備(Educational satellite receiving and playing stations: TV, DVD, CD ROM)
    - ➤ 電腦教室(Computer classroom-for junior highs)共用 PC 設備
  - •目前全國教學電腦人機比為 19.38:1,都會地區約 10:1
  - 2006 年高中/中/小學課程 ICT 課程比例達 100%/90%/20%
  - ■結論
    - > 需訓練教材提供國家教育科技中心使用
    - ▶ 不同之經濟發展環境需不同之需求評估
    - ▶ 建議課程教材可依不同模式及程度發展
- (4) 巴布亞紐幾內亞 (Mr. Aria of Univ. of PNG Open College)
  - ●背景:多語系、多文化、87% 人口居於偏鄉,45% 人口收入低於 平均所得
  - 國家網路頻寬僅 64K 且電力不穩
  - 2002 年起每年約 60,000 名 10-12 年級學生離開學校
  - ■低於15% 學生升學至大專校院
  - 85%中輟生爲偏鄉學生