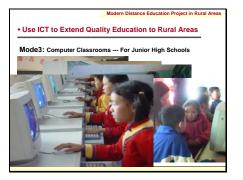

#### Session 2

各國現況簡報(續)

- (3) 中國:(劉美鳳教授, 北京師大)
  - 全國齊心協力改善城鄉不均衡發展現象
  - 資訊教育自 80 年代初期開始推動以適應資訊化社會到來
  - 訂定國家級發展計畫:校校通(2000-2010)、資訊課程納入中小學 必修、建置 CERNET,使用數位衛星系統、電視等
  - 1997 年建立 1000 所實驗學校
  - 2005 年建立資源網(China Basic Education Resources Base),發展 數位教學資源
  - 目前約 80%學校連上 internet
  - 2005 年開始縮短數位落差計畫
  - 1995年起推動教師資訊培訓,2005年訂定教師資訊科技能力標準規範,教師需通過檢測,成立國家教育科技中心
  - 2003年建立教師研習網路,8所師大、CRTVU等加入,3000門
     學位課程
  - 數位落差現況:全國 65%為偏鄉地區學生,資訊教學環境岐異甚大,先進學校可達班班電腦、多媒體教學環境;有的班級每一學生有筆記型電腦;許多中學以上學校有一間以上電腦教室。而有些偏鄉學校連教室都沒有、一班有 100 人以上、3 個人合用一張書桌、多年級合班上課、甚至無電力供應
  - 2003-2007 年投入 16 億改善偏遠地區資訊教育推動(3 種模式)
    - ▶ 教室光碟機(CD-ROMs displaying station)
    - ▶ 衛星接收設備(Educational satellite receiving and playing stations: TV, DVD, CD ROM)
    - ➤ 電腦教室(Computer classroom-for junior highs)共用 PC 設備
  - •目前全國教學電腦人機比為 19.38:1,都會地區約 10:1
  - 2006 年高中/中/小學課程 ICT 課程比例達 100%/90%/20%
  - ■結論
    - > 需訓練教材提供國家教育科技中心使用
    - ▶ 不同之經濟發展環境需不同之需求評估
    - ▶ 建議課程教材可依不同模式及程度發展
- (4) 巴布亞紐幾內亞 (Mr. Aria of Univ. of PNG Open College)
  - ●背景:多語系、多文化、87% 人口居於偏鄉,45% 人口收入低於 平均所得
  - 國家網路頻寬僅 64K 且電力不穩
  - 2002 年起每年約 60,000 名 10-12 年級學生離開學校
  - ■低於15% 學生升學至大專校院
  - 85%中輟生爲偏鄉學生