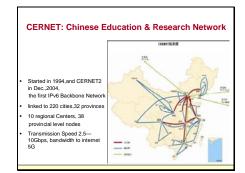

#### Session 2

各國現況簡報(續)

- (3) 中國:(劉美鳳教授, 北京師大)
  - 全國齊心協力改善城鄉不均衡發展現象
  - 資訊教育自 80 年代初期開始推動以適應資訊化社會到來
  - 訂定國家級發展計畫:校校通(2000-2010)、資訊課程納入中小學 必修、建置 CERNET,使用數位衛星系統、電視等
  - 1997 年建立 1000 所實驗學校
  - 2005 年建立資源網(China Basic Education Resources Base),發展 數位教學資源
  - 目前約 80%學校連上 internet
  - 2005 年開始縮短數位落差計畫
  - 1995年起推動教師資訊培訓,2005年訂定教師資訊科技能力標準規範,教師需通過檢測,成立國家教育科技中心
  - 2003年建立教師研習網路,8所師大、CRTVU等加入,3000門
     學位課程
  - 數位落差現況:全國 65%為偏鄉地區學生,資訊教學環境岐異甚大,先進學校可達班班電腦、多媒體教學環境;有的班級每一學生有筆記型電腦;許多中學以上學校有一間以上電腦教室。而有些偏鄉學校連教室都沒有、一班有 100 人以上、3 個人合用一張書桌、多年級合班上課、甚至無電力供應
  - 2003-2007 年投入 16 億改善偏遠地區資訊教育推動(3 種模式)
    - ▶ 教室光碟機(CD-ROMs displaying station)
    - ▶ 衛星接收設備(Educational satellite receiving and playing stations: TV, DVD, CD ROM)
    - ➤ 電腦教室(Computer classroom-for junior highs)共用 PC 設備
  - •目前全國教學電腦人機比為 19.38:1,都會地區約 10:1
  - 2006 年高中/中/小學課程 ICT 課程比例達 100%/90%/20%
  - ■結論
    - > 需訓練教材提供國家教育科技中心使用
    - ▶ 不同之經濟發展環境需不同之需求評估
    - ▶ 建議課程教材可依不同模式及程度發展
- (4) 巴布亞紐幾內亞 (Mr. Aria of Univ. of PNG Open College)
  - ●背景:多語系、多文化、87% 人口居於偏鄉,45% 人口收入低於 平均所得
  - 國家網路頻寬僅 64K 且電力不穩
  - 2002 年起每年約 60,000 名 10-12 年級學生離開學校
  - ■低於15% 學生升學至大專校院
  - 85%中輟生爲偏鄉學生