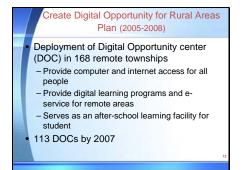

### One Laptop Per Child (OLPC) Program

- Purchase low-priced PCs and donate to low-income families with school-aged children
- Provide equal ICT opportunities for students in low-income families
- To improve the ICT literacy and living quality of students and their families
- 8,000 PCs distributed in 2007