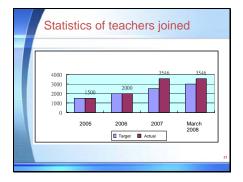

#### Implementation Method

- eLearning courses in 6 categories and 30 course in total
- Studying results sent to local government teachers affiliated
- Studying hours and course credits recorded in teachers training website if meet course requirement