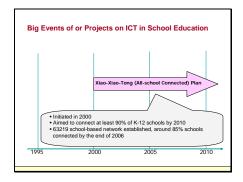

## Important Landmark

National plan for Popularization of ICT in School Education Issued on Nov.14, 2000, by Ministry of Education

Action Plan for Vitalizing Education for the 21st Century (1999) MOE, with approval of the State Council

Aim: it plans to take five to ten years since 2001 to popularize ICT education in School Education. To promote modernization of education through application of ICT, and to strive for stride-leap development of basic education.

## Educational Technology Standards for Teachers

- Initiated by MOE, published in 2004
- Required competencies: 4(14)
   Information awareness & attitudes
   ICT Knowledge & skills

  - Technology application and innovation
- Social responsibility
- Social responsibility
   From 2006, training and examination-taking scaled up to nation-wide from 9 experimental areas in 2005
   By Oct.,2007 · national level training of 1219 skeleton teachers finished · around 400 thousand teacher participated in the training

## 投影片 50

| G<br>• Basic Date by the End of 2006<br>• Average Ratio of Student to Computer<br>• Average Ratio in Urban Areas:<br>• Average Ratio in Town in Countries: |             |
|------------------------------------------------------------------------------------------------------------------------------------------------------------|-------------|
| Basic Date by the End of 2006     Average Ratio of Student to Computer     Average Ratio in Urban Areas:                                                   | : 19.38 : 1 |
| <ul> <li>Average Ratio of Student to Computer</li> <li>Average Ratio in Urban Areas:</li> </ul>                                                            |             |
| Average Ratio in Urban Areas:                                                                                                                              |             |
| •                                                                                                                                                          |             |
| <ul> <li>Average Ratio in Town in Countries:</li> </ul>                                                                                                    | 10.66:1     |
|                                                                                                                                                            | 18.32:1     |
| <ul> <li>Average Ratio in Rural Areas:</li> </ul>                                                                                                          | 29 :1       |
|                                                                                                                                                            |             |
| 1999 Average Ratio of Student to Comput                                                                                                                    | er: 123 : 1 |
| 2001 Average Ratio of Student to Compu                                                                                                                     | ter: 51:1   |
| 2003 Average Ratio of Student to Compu                                                                                                                     | ter: 35:1   |