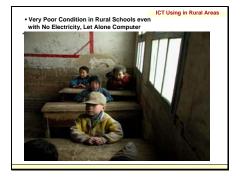

#### Session 2

各國現況簡報(續)

- (3) 中國:(劉美鳳教授, 北京師大)
  - 全國齊心協力改善城鄉不均衡發展現象
  - 資訊教育自 80 年代初期開始推動以適應資訊化社會到來
  - 訂定國家級發展計畫:校校通(2000-2010)、資訊課程納入中小學 必修、建置 CERNET,使用數位衛星系統、電視等
  - 1997 年建立 1000 所實驗學校
  - 2005 年建立資源網(China Basic Education Resources Base),發展 數位教學資源
  - 目前約 80%學校連上 internet
  - 2005 年開始縮短數位落差計畫
  - 1995年起推動教師資訊培訓,2005年訂定教師資訊科技能力標準規範,教師需通過檢測,成立國家教育科技中心
  - 2003年建立教師研習網路,8所師大、CRTVU等加入,3000門
     學位課程
  - 數位落差現況:全國 65%為偏鄉地區學生,資訊教學環境岐異甚大,先進學校可達班班電腦、多媒體教學環境;有的班級每一學生有筆記型電腦;許多中學以上學校有一間以上電腦教室。而有些偏鄉學校連教室都沒有、一班有 100 人以上、3 個人合用一張書桌、多年級合班上課、甚至無電力供應
  - 2003-2007 年投入 16 億改善偏遠地區資訊教育推動(3 種模式)
    - ▶ 教室光碟機(CD-ROMs displaying station)
    - ▶ 衛星接收設備(Educational satellite receiving and playing stations: TV, DVD, CD ROM)
    - ➤ 電腦教室(Computer classroom-for junior highs)共用 PC 設備
  - •目前全國教學電腦人機比為 19.38:1,都會地區約 10:1
  - 2006 年高中/中/小學課程 ICT 課程比例達 100%/90%/20%
  - ■結論
    - > 需訓練教材提供國家教育科技中心使用
    - ▶ 不同之經濟發展環境需不同之需求評估
    - ▶ 建議課程教材可依不同模式及程度發展
- (4) 巴布亞紐幾內亞 (Mr. Aria of Univ. of PNG Open College)
  - ●背景:多語系、多文化、87% 人口居於偏鄉,45% 人口收入低於 平均所得
  - 國家網路頻寬僅 64K 且電力不穩
  - 2002 年起每年約 60,000 名 10-12 年級學生離開學校
  - ■低於15% 學生升學至大專校院
  - 85%中輟生爲偏鄉學生