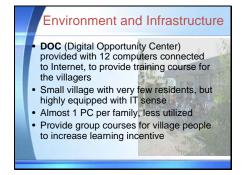

#### Session 1

- 會議背景及目標說明 本計畫為 APEC 補助之正式計 畫,擬於1年後計畫結束時, 提出 ICT 數位學習教材範本, 提供弱勢地區及族群使用。
- 2. 訓練教材研發說明

- (1) 對象:貧窮及偏鄉地區,尤其希以女性為主要
- (2) 提供訓練單位使用
- (3) 需設計完整訓練內容(含架構,題目)
- (4) 可提供補助經費
- (5) 本次會議結束前討論完成初步架構
- 3. 各國現況簡報 [簡報檔詳附錄]
  - (1) 馬來西亞 (E-communities)
    - 於偏遠地區設置 Telecenter (TC)作為社區服務據點
    - 縮減數位落差有一國家推動策略(National Strategic Framework)
    - 目標對象含兒童、青少年、女性、老人、身心障礙者、土著(原 住民)、城市邊緣人等
    - 研究問題:對社區經濟等方面之影響、服務據點是否成功、永 續經營考量等
    - 推動重點:基礎建設、資訊科技專業人力、內容發展、結合企業等
    - TC 成功因素:基礎建設、經營管理者、推廣行銷、地方領袖投入等
    - 民眾經常使用資源內容:戲劇、音樂、影片、圖片、資訊蒐尋、 聊天室等
    - 民眾資訊需求:社區每日動態、需要等
    - 訓練需求:採由上而下或由下而上方式,以社區需要、本土內 容為主、希富正確性之資訊
  - (2) 台灣
    - 資訊教育推動現況
    - 相關計畫
    - 偏遠地區教師遠距課程培 訓情形
    - 推薦參與本計畫之社區介 紹-山峰 DOC