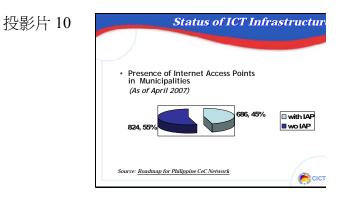

|                           |                                                   |                                                        | _                                                                |
|---------------------------|---------------------------------------------------|--------------------------------------------------------|------------------------------------------------------------------|
| Terret                    | NTDP (1990)                                       | MTDP (2001-2004)                                       | Status                                                           |
| Target                    | . ,                                               |                                                        |                                                                  |
| Teledensity<br>(installed | 3.8% by 1998                                      | 12.7% by 2004                                          | 9.1% in 1998                                                     |
| fixed lines)              | 6.2% by 2004<br>10% by 2010                       |                                                        | 8.7% in 2002<br>7.8% in 2005                                     |
|                           | 10% by 2010                                       |                                                        | 7.8% IN 2005                                                     |
| PCO service/              | PCOs in all                                       | Telecenters in all                                     | 45% of municipalities have inter-                                |
| Telecenters               | municipalities by 2010<br>and 51% of barangays in | municipalities by 2004;<br>Public telephone service in | access points; 737 telecenters (a<br>Jan 2007) 96% of cities and |
|                           | 2010                                              | all barangays                                          | municipalities have PCOs as of 2                                 |
| Cellular                  | All cities and                                    | 100% of provincial capitals,                           | Network coverage of Smart and                                    |
| service                   | municipalities by 2010                            | cities and major highways                              | Globe now reached 99.9% and 96<br>of population, respectively    |
| High Speed                |                                                   | In all cities by 2004                                  | Est. no. of internet subscribers                                 |
| Broadband<br>Service      |                                                   |                                                        | (1.4M) and about 7.8 M internet<br>users                         |