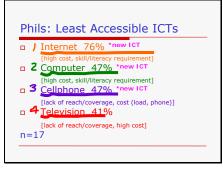

#### Focus of Presentation

- USAGE Top ICTs used by intermediary groups in reaching grassroots women
   ACCESSIBILITY Most and Least Accessible ICTs for reaching grassroots women

- EFFECTIVENESS Most and Least Effective ICTs for reaching grassroots women
- Their notion of empowerment
- $\hfill\square$  When is information empowering to them