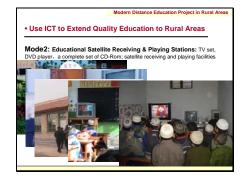

#### Session 2

各國現況簡報(續)

- (3) 中國:(劉美鳳教授, 北京師大)
  - 全國齊心協力改善城鄉不均衡發展現象
  - 資訊教育自 80 年代初期開始推動以適應資訊化社會到來
  - 訂定國家級發展計畫:校校通(2000-2010)、資訊課程納入中小學 必修、建置 CERNET,使用數位衛星系統、電視等
  - 1997 年建立 1000 所實驗學校
  - 2005 年建立資源網(China Basic Education Resources Base),發展 數位教學資源
  - 目前約 80%學校連上 internet
  - 2005 年開始縮短數位落差計畫
  - 1995年起推動教師資訊培訓,2005年訂定教師資訊科技能力標準規範,教師需通過檢測,成立國家教育科技中心
  - 2003年建立教師研習網路,8所師大、CRTVU等加入,3000門
     學位課程
  - 數位落差現況:全國 65%為偏鄉地區學生,資訊教學環境岐異甚大,先進學校可達班班電腦、多媒體教學環境;有的班級每一學生有筆記型電腦;許多中學以上學校有一間以上電腦教室。而有些偏鄉學校連教室都沒有、一班有 100 人以上、3 個人合用一張書桌、多年級合班上課、甚至無電力供應
  - 2003-2007 年投入 16 億改善偏遠地區資訊教育推動(3 種模式)
    - ▶ 教室光碟機(CD-ROMs displaying station)
    - ▶ 衛星接收設備(Educational satellite receiving and playing stations: TV, DVD, CD ROM)
    - ➤ 電腦教室(Computer classroom-for junior highs)共用 PC 設備
  - •目前全國教學電腦人機比為 19.38:1,都會地區約 10:1
  - 2006 年高中/中/小學課程 ICT 課程比例達 100%/90%/20%
  - ■結論
    - > 需訓練教材提供國家教育科技中心使用
    - ▶ 不同之經濟發展環境需不同之需求評估
    - ▶ 建議課程教材可依不同模式及程度發展
- (4) 巴布亞紐幾內亞 (Mr. Aria of Univ. of PNG Open College)
  - ●背景:多語系、多文化、87% 人口居於偏鄉,45% 人口收入低於 平均所得
  - 國家網路頻寬僅 64K 且電力不穩
  - 2002 年起每年約 60,000 名 10-12 年級學生離開學校
  - ■低於15% 學生升學至大專校院
  - 85%中輟生爲偏鄉學生