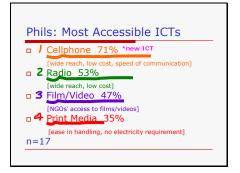

#### Focus of Presentation

- USAGE Top ICTs used by intermediary groups in reaching grassroots women
   ACCESSIBILITY Most and Least Accessible ICTs for reaching grassroots women

- EFFECTIVENESS Most and Least Effective ICTs for reaching grassroots women
- Their notion of empowerment
- $\hfill\square$  When is information empowering to them