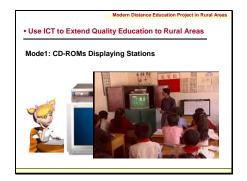

#### Session 2

各國現況簡報(續)

- (3) 中國:(劉美鳳教授, 北京師大)
  - 全國齊心協力改善城鄉不均衡發展現象
  - 資訊教育自 80 年代初期開始推動以適應資訊化社會到來
  - 訂定國家級發展計畫:校校通(2000-2010)、資訊課程納入中小學 必修、建置 CERNET,使用數位衛星系統、電視等
  - 1997 年建立 1000 所實驗學校
  - 2005 年建立資源網(China Basic Education Resources Base),發展 數位教學資源
  - 目前約 80%學校連上 internet
  - 2005 年開始縮短數位落差計畫
  - 1995年起推動教師資訊培訓,2005年訂定教師資訊科技能力標準規範,教師需通過檢測,成立國家教育科技中心
  - 2003年建立教師研習網路,8所師大、CRTVU等加入,3000門
     學位課程
  - 數位落差現況:全國 65%為偏鄉地區學生,資訊教學環境岐異甚大,先進學校可達班班電腦、多媒體教學環境;有的班級每一學生有筆記型電腦;許多中學以上學校有一間以上電腦教室。而有些偏鄉學校連教室都沒有、一班有 100 人以上、3 個人合用一張書桌、多年級合班上課、甚至無電力供應
  - 2003-2007 年投入 16 億改善偏遠地區資訊教育推動(3 種模式)
    - ▶ 教室光碟機(CD-ROMs displaying station)
    - ▶ 衛星接收設備(Educational satellite receiving and playing stations: TV, DVD, CD ROM)
    - ➤ 電腦教室(Computer classroom-for junior highs)共用 PC 設備
  - •目前全國教學電腦人機比為 19.38:1,都會地區約 10:1
  - 2006 年高中/中/小學課程 ICT 課程比例達 100%/90%/20%
  - ■結論
    - > 需訓練教材提供國家教育科技中心使用
    - ▶ 不同之經濟發展環境需不同之需求評估
    - ▶ 建議課程教材可依不同模式及程度發展
- (4) 巴布亞紐幾內亞 (Mr. Aria of Univ. of PNG Open College)
  - ●背景:多語系、多文化、87% 人口居於偏鄉,45% 人口收入低於 平均所得
  - 國家網路頻寬僅 64K 且電力不穩
  - 2002 年起每年約 60,000 名 10-12 年級學生離開學校
  - ■低於15% 學生升學至大專校院
  - 85%中輟生爲偏鄉學生