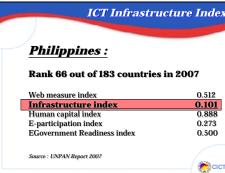

## 投影片7

Status of ICT Infrastructur It's a good thing we are actually

doing well in terms of using our ICT resources in delivering our services to the public. Even though the Philippines were not included in the Top 25 countries, it's a good sign that we are rapidly climbing the ranks. It is good news that in just a span of a year, we have improve

considerably. From Rank 47, we went 6 notches up the ranking ladder.

We have invested considerable resources in e-government, which is now reflected in our good performance level. This will encourage us to make continual efforts to improve our services and handle our resources well.