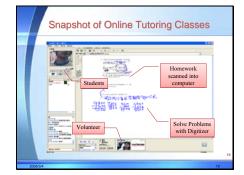

#### Session 1

- 會議背景及目標說明 本計畫為 APEC 補助之正式計 畫,擬於1年後計畫結束時, 提出 ICT 數位學習教材範本, 提供弱勢地區及族群使用。
- 2. 訓練教材研發說明

- (1) 對象:貧窮及偏鄉地區,尤其希以女性為主要
- (2) 提供訓練單位使用
- (3) 需設計完整訓練內容(含架構,題目)
- (4) 可提供補助經費
- (5) 本次會議結束前討論完成初步架構
- 3. 各國現況簡報 [簡報檔詳附錄]
  - (1) 馬來西亞 (E-communities)
    - 於偏遠地區設置 Telecenter (TC)作為社區服務據點
    - 縮減數位落差有一國家推動策略(National Strategic Framework)
    - 目標對象含兒童、青少年、女性、老人、身心障礙者、土著(原 住民)、城市邊緣人等
    - 研究問題:對社區經濟等方面之影響、服務據點是否成功、永 續經營考量等
    - 推動重點:基礎建設、資訊科技專業人力、內容發展、結合企業等
    - TC 成功因素:基礎建設、經營管理者、推廣行銷、地方領袖投入等
    - 民眾經常使用資源內容:戲劇、音樂、影片、圖片、資訊蒐尋、 聊天室等
    - 民眾資訊需求:社區每日動態、需要等
    - 訓練需求:採由上而下或由下而上方式,以社區需要、本土內 容為主、希富正確性之資訊
  - (2) 台灣
    - 資訊教育推動現況
    - 相關計畫
    - 偏遠地區教師遠距課程培 訓情形
    - 推薦參與本計畫之社區介 紹-山峰 DOC