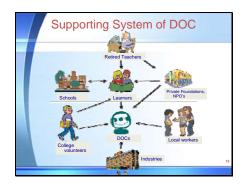

#### Session 1

- 會議背景及目標說明 本計畫為 APEC 補助之正式計 畫,擬於1年後計畫結束時, 提出 ICT 數位學習教材範本, 提供弱勢地區及族群使用。
- 2. 訓練教材研發說明

- (1) 對象:貧窮及偏鄉地區,尤其希以女性為主要
- (2) 提供訓練單位使用
- (3) 需設計完整訓練內容(含架構,題目)
- (4) 可提供補助經費
- (5) 本次會議結束前討論完成初步架構
- 3. 各國現況簡報 [簡報檔詳附錄]
  - (1) 馬來西亞 (E-communities)
    - 於偏遠地區設置 Telecenter (TC)作為社區服務據點
    - 縮減數位落差有一國家推動策略(National Strategic Framework)
    - 目標對象含兒童、青少年、女性、老人、身心障礙者、土著(原 住民)、城市邊緣人等
    - 研究問題:對社區經濟等方面之影響、服務據點是否成功、永 續經營考量等
    - 推動重點:基礎建設、資訊科技專業人力、內容發展、結合企業等
    - TC 成功因素:基礎建設、經營管理者、推廣行銷、地方領袖投入等
    - 民眾經常使用資源內容:戲劇、音樂、影片、圖片、資訊蒐尋、 聊天室等
    - 民眾資訊需求:社區每日動態、需要等
    - 訓練需求:採由上而下或由下而上方式,以社區需要、本土內 容為主、希富正確性之資訊
  - (2) 台灣
    - 資訊教育推動現況
    - 相關計畫
    - 偏遠地區教師遠距課程培 訓情形
    - 推薦參與本計畫之社區介 紹-山峰 DOC