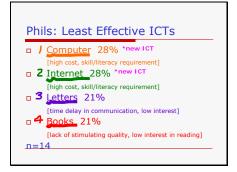

#### Focus of Presentation

- USAGE Top ICTs used by intermediary groups in reaching grassroots women
   ACCESSIBILITY Most and Least Accessible ICTs for reaching grassroots women

- EFFECTIVENESS Most and Least Effective ICTs for reaching grassroots women
- Their notion of empowerment
- $\hfill\square$  When is information empowering to them

- Phils: Top 5 ICTs Used □ J Film/Video 90% ■ 2 Radio 80% **3** Computer–powerpoint 70% \*new ICT □ 4 Theater 70% □ 5 Cellphone 65% \*new ICT
  - n=20

投影片 11