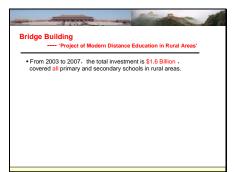

## Measures taken in China

- --- \$1.9 billion for "Project on Compulsory Education in Poor Areas", improving condition for running schools for 522 poor counties Since 1995 --- \$1.4 billion for "Renovating Dangerous Housing for Schools" .