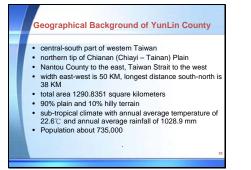

#### Session 1

- 會議背景及目標說明 本計畫為 APEC 補助之正式計 畫,擬於1年後計畫結束時, 提出 ICT 數位學習教材範本, 提供弱勢地區及族群使用。
- 2. 訓練教材研發說明

- (1) 對象:貧窮及偏鄉地區,尤其希以女性為主要
- (2) 提供訓練單位使用
- (3) 需設計完整訓練內容(含架構,題目)
- (4) 可提供補助經費
- (5) 本次會議結束前討論完成初步架構
- 3. 各國現況簡報 [簡報檔詳附錄]
  - (1) 馬來西亞 (E-communities)
    - 於偏遠地區設置 Telecenter (TC)作為社區服務據點
    - 縮減數位落差有一國家推動策略(National Strategic Framework)
    - 目標對象含兒童、青少年、女性、老人、身心障礙者、土著(原 住民)、城市邊緣人等
    - 研究問題:對社區經濟等方面之影響、服務據點是否成功、永 續經營考量等
    - 推動重點:基礎建設、資訊科技專業人力、內容發展、結合企業等
    - TC 成功因素:基礎建設、經營管理者、推廣行銷、地方領袖投入等
    - 民眾經常使用資源內容:戲劇、音樂、影片、圖片、資訊蒐尋、 聊天室等
    - 民眾資訊需求:社區每日動態、需要等
    - 訓練需求:採由上而下或由下而上方式,以社區需要、本土內 容為主、希富正確性之資訊
  - (2) 台灣
    - 資訊教育推動現況
    - 相關計畫
    - 偏遠地區教師遠距課程培 訓情形
    - 推薦參與本計畫之社區介 紹-山峰 DOC