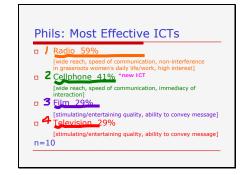

#### Focus of Presentation

- USAGE Top ICTs used by intermediary groups in reaching grassroots women
   ACCESSIBILITY Most and Least Accessible ICTs for reaching grassroots women

- EFFECTIVENESS Most and Least Effective ICTs for reaching grassroots women
- Their notion of empowerment
- $\hfill\square$  When is information empowering to them